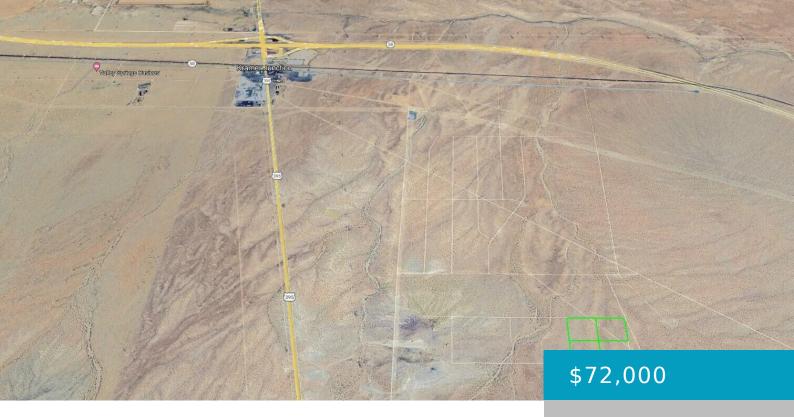

# W/O APACHE AVE S/O SAN MIGUEL, BORON, CA, 93516

https://windomrealtor.com

Three 10 acre lots being sold together for a total of 30 acres, just southeast of Kramer Junction at the crossroads of HWY 395 & HWY 58.. Sale includes APN 0492-111-35,36,& 37.