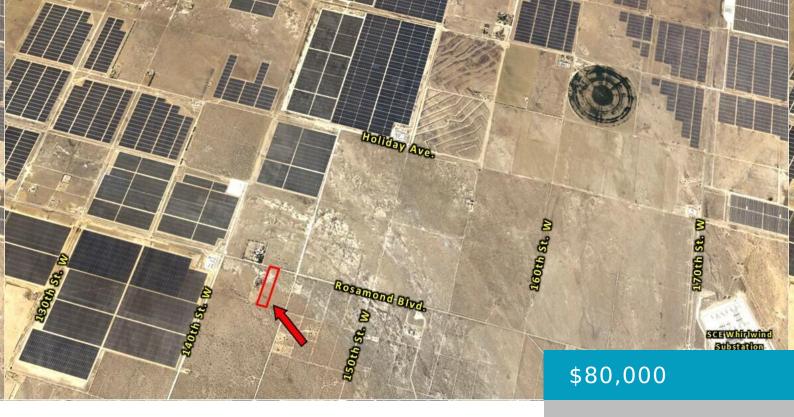

### ROSAMOND, ROSAMOND, CA, 93560

https://windomrealtor.com

Excellent investment opportunity for future development. This 9.55+/- acre parcel is located amongst large scale solar farms and wind power turbines operated by Rosamond Solar, Duke Energy, AVEP, and Avangrid – Manzana Wind just to name a few. Property offers approx. 330 feet of paved street frontage along Rosamond Blvd. which cuts through the southern [...]

### **Miscellaneous**

**Listing Terms:** Cash **CrossStreet:** 140th St West

**Zoning:** A-1