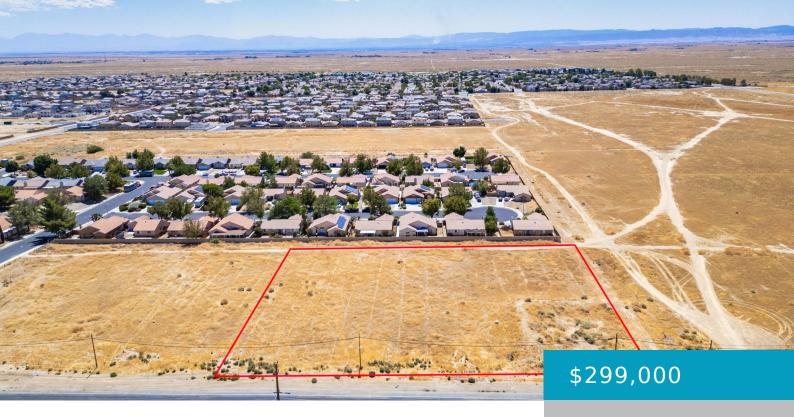

### ROSAMOND, ROSAMOND, CA, 93560

https://windomrealtor.com

Commercial Land Parcel. Great Location. Builders and Developers Do not pass this up. Get your Builders on this. Opportunity Is Knocking.

- 0 haths
- Land
- Active

## **Basics**

Category: Land Status: Active

Bathrooms: 0 baths Lot size: 2.08 sq ft

**Lot Size Acres: 2.08** sq ft **County:** Kern

## **Miscellaneous**

**Zoning:** Commercial