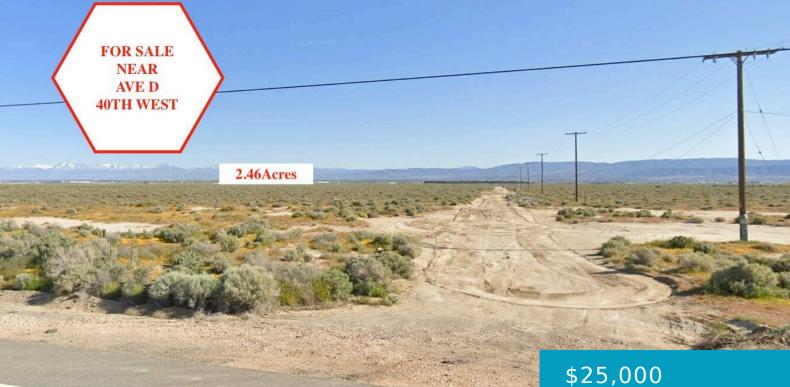

### VIC 40 STW, LANCASTER, CA, 93536

https://windomrealtor.com

Look No More – This parcel in the Path of Growth in West Lancaster, CA Near Hwy 138 and 14 Fwy. This is a great opportunity for investment into future development. This lot is 2.4 acres located Approximately at Ave D4 Near 40th West (between 40th West and 35th West, Closer to 40th W). The [...]

## **Basics**

Category: Land Bathrooms: 0 baths Lot Size Acres: 2.47 sq ft Status: Active Lot size: 2.47 sq ft County: Los Angeles

# Miscellaneous

Listing Terms: Cash Zoning: Lcd22 CrossStreet: 40th West and Ave D4