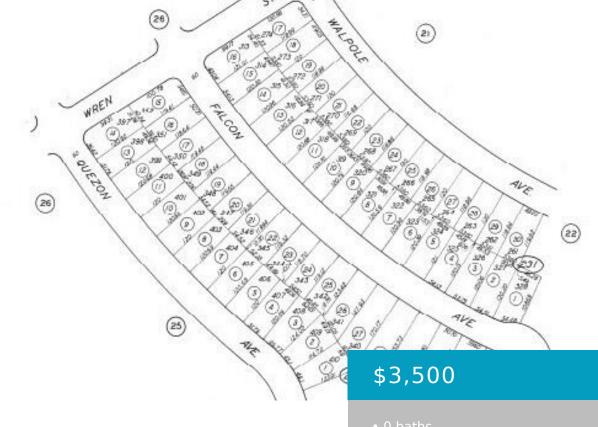

# WALPOLE AVENUE, CALIFORNIA CITY, CA, 93505

https://windomrealtor.com

Here's an opportunity for you to own land in California City inside-Mojave. Zoning info is 0020-R2. All zoning and land specifics, including use to be further verified by Buyer and Buyer's Agent.

#### **Miscellaneous**

Listing Terms: Cash Compensation Disclaimer: The listing broker's offer of compensation

is made only to participants of the MLS where the listing is filed.

CrossStreet: Falcon Zoning: 0020 - R2 ZONE