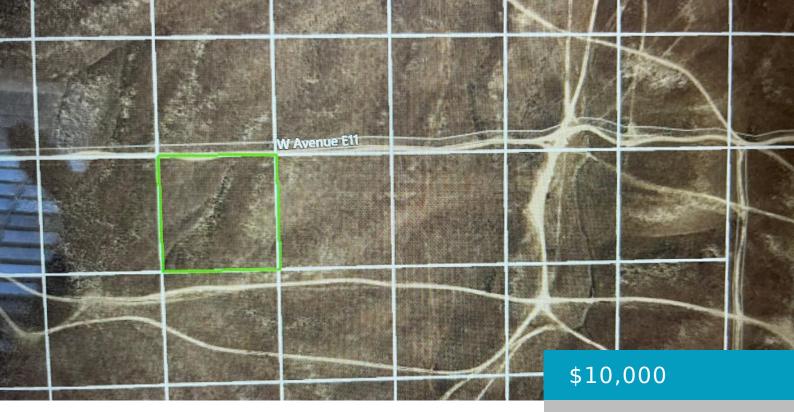

## WEST AVE E11, LANCASTER, CA, 93536

https://windomrealtor.com

2.5 acres located in the desirable area of Antelope Acres with a view of the Poppy Reserve! The zoning ensures a peaceful residential atmosphere, making it an ideal canvas for a dream home This parcel is situated near Avenue D which is a main route to the 5 freeway.

## Basics

Category: Land Bathrooms: 0 baths Lot Size Acres: 2.5 sq ft Status: Active Lot size: 2.5 sq ft County: Los Angeles