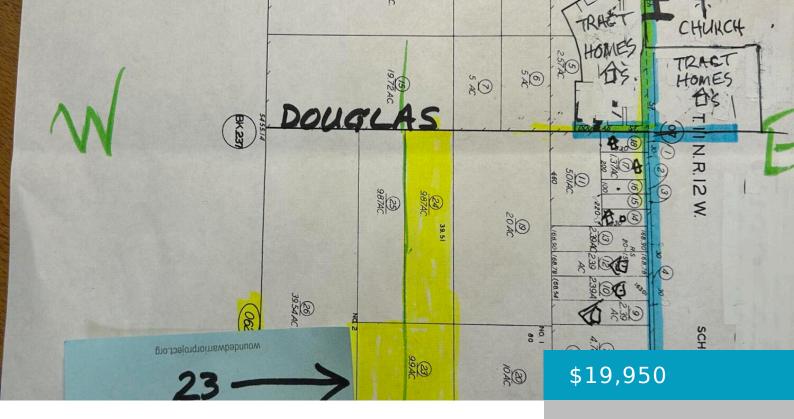

### WEST OF KOCH, MOJAVE, CA, 93501

https://windomrealtor.com

GREAT INVESTMENT NEAR TRACT HOMES AND CUSTOM HOMES. CLOSE IN TO MOJAVE SPACE PORT AND SHOPPING. EASEMENTS ARE ON THE DEED. Buyers are advised to conduct their own Property investigations to satisfy themselves. Verify the Property's Condition. Buyers are to check with the appropriate Parties, City or County for all of the following, Zoning, permitted [...]

### **Miscellaneous**

**Listing Terms:** Cash **Compensation Disclaimer:** .

**CrossStreet:** NEAR DOUGLAS, LOOK AT MAPS **Zoning:** A-1 PER KERN COUNTY,