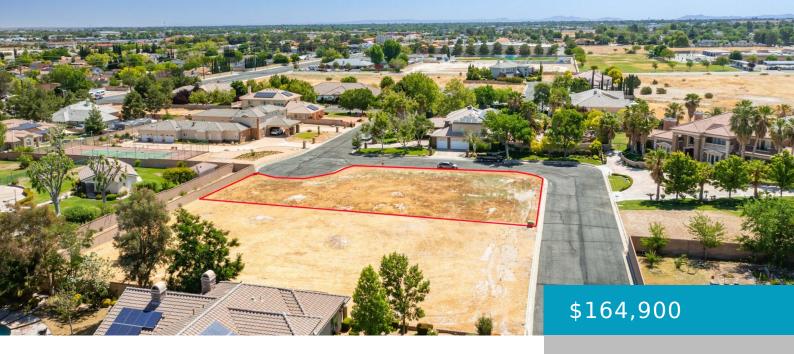

# WESTFIELD DR VIC 25TH, LANCASTER, CA, 93536

https://windomrealtor.com

Discover the potential of this expansive 21,000+ sq ft vacant lot, perfectly situated in the highly desirable and exclusive West Lancaster Westfield Gated Community. Conveniently close to shopping centers, schools, AV College and the freeway! This prime corner lot includes plans for a stunning 2-story dream home, 4,618 SQ FT and a separate ADU, 1,096SQ [...]

#### **Basics**

Category: Land

Bathrooms: 0 baths

Lot Size Acres: 0.5 sq ft

**Status:** Active

Lot size: 0.5 sq ft

**County:** Los Angeles