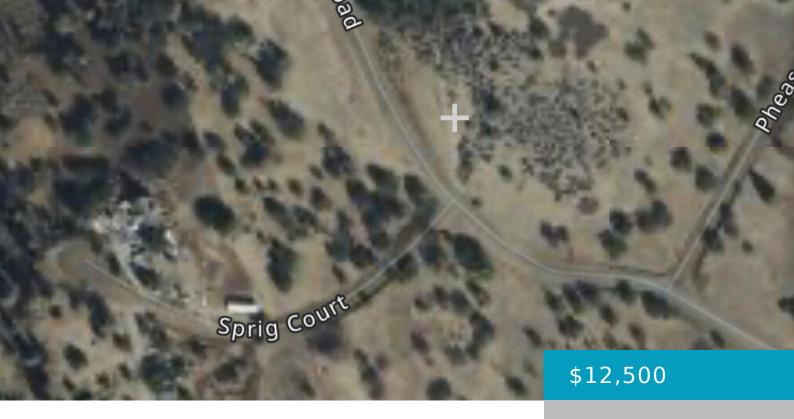

#### WHITEPINE RD, ALTURAS, CA, 96101

https://windomrealtor.com

This beautiful 1 acre property is located in the Siskiyou County, borderline Oregon. It is a must-see! Surrounded by Campsites and nearby Willow creek, this lot can be used for camping and outdoor activities. There is a Lodge conveniently located for people who like to camp in commodity. This lodge has access to pool, shooting [...]

is filed.

CrossStreet: Spring Ct Zoning: R R B