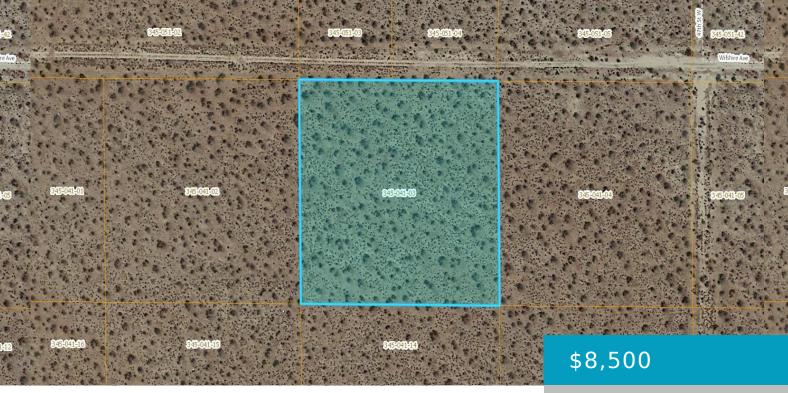

#### WILSHIRE AVE, MOJAVE, CA, 93501

https://windomrealtor.com

2.51 acre property located in Mojave, Ca. This property is in a nice area located off of Backus Rd.

- Land
- Active

×