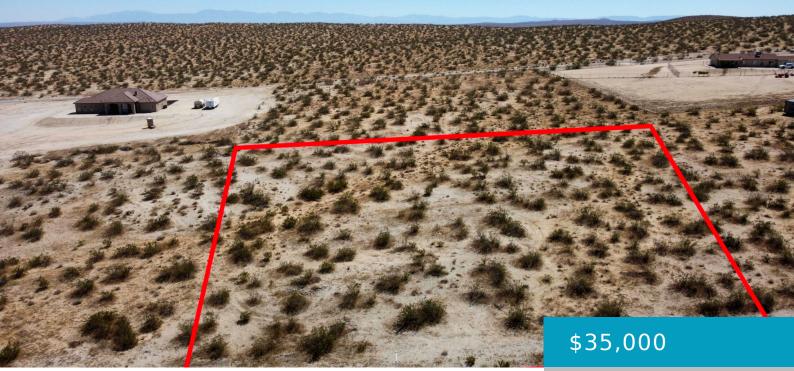

### WILSON RD, CALIFORNIA CITY, CA, 93505

https://windomrealtor.com

Here is your opportunity to own 2.5 acres of land and build your dream house in a developing neighbourhood. Currently zoned R4.

- Land
- Active

# Basics

Category: Land Bathrooms: 0 baths Lot Size Acres: 2.5 sq ft