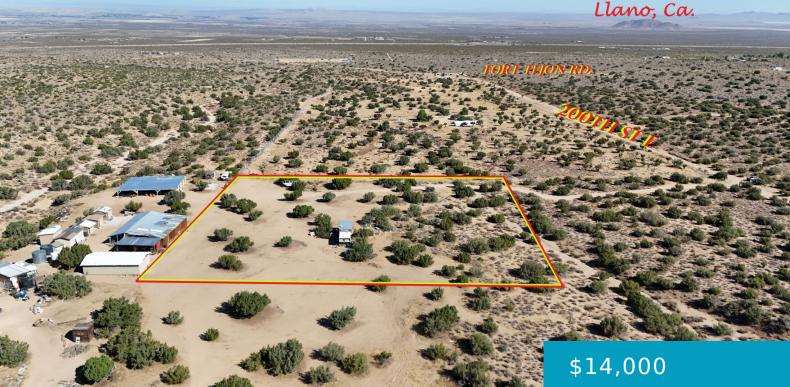

Y8/VIC VAC VIC AVE, LLANO, CA, 93544

https://windomrealtor.com

APN: 3062-002-081 Coordinates: 34.462250, -117.775472 2.5 Acres for sale in LA County. This parcel is located on 200th St E in Llano, CA, well maintained roads with good access.