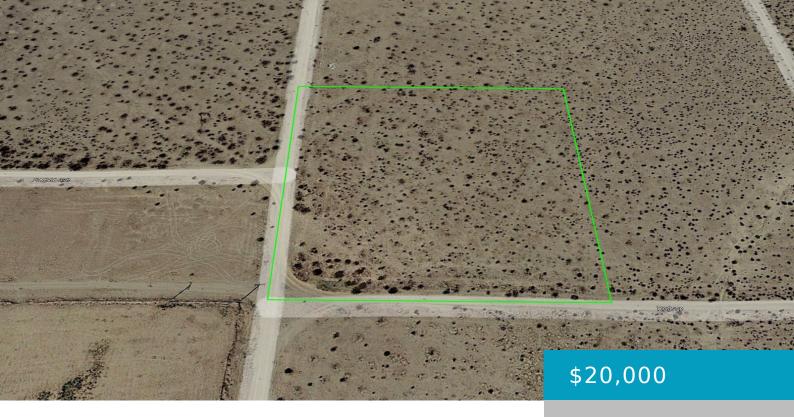

# YERBA BLVD & DODSON AVE, CALIFORNIA CITY, CA, 93501

https://windomrealtor.com

2.52 acre residential corner lot with approximately 330 feet of frontage on Yerba Blvd and also Dodson Ave. Secluded, but with a few neighbors around. Zoning is good for manufactured homes, or build your custom ranch home. Power lines are at the southwest corner across the street.

### **Basics**

Category: Land

Bathrooms: 0 baths

Lot Size Acres: 2.52 sq ft

Status: Active

Lot size: 2.52 sq ft

County: Kern