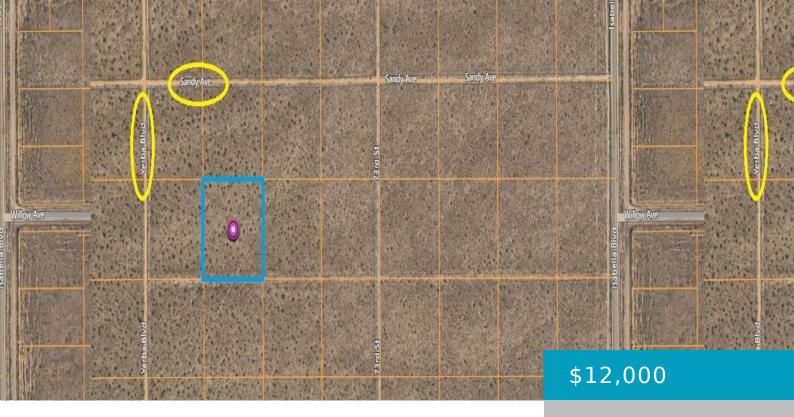

#### YERBA, CALIFORNIA CITY, CA, 93505

https://windomrealtor.com

2.5 acres of vacant land near Industrial zone.

- 0 haths
- Land
- Active

×

listing is filed.

CrossStreet: Sandy Ave Zoning: O/RA