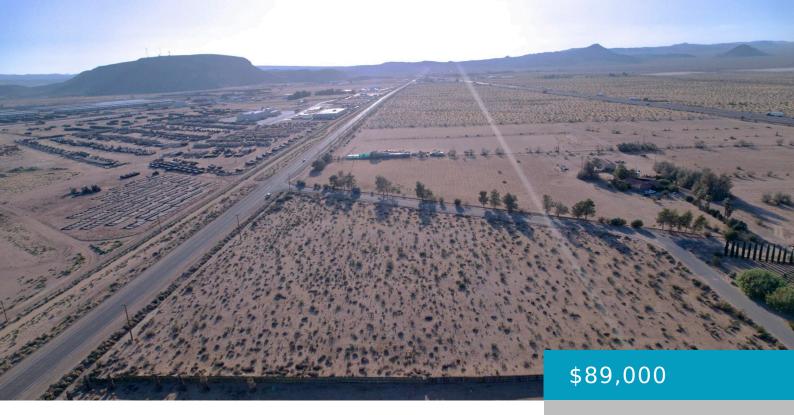

# YERMO RD & MULE CANYON RD, YERMO, CA, 92398

https://windomrealtor.com

Well located 6.36 Acres of Rural Commercial Land in two parcels being sold as a package! Parcels are positioned at the paved corner of Yermo Rd and Mule Canyon Rd, just across the street from the Marine Corps Logistics Base, Yermo Annex. Level and usable land with versatile zoning and electricity available at the street [...]

### **Basics**

Category: Land

Bathrooms: 0 baths

Lot Size Acres: 6.36 sq ft

**Status:** Active

Lot size: 6.36 sq ft

County: San Bernardino